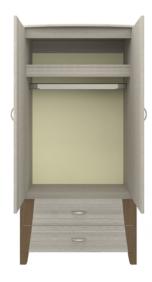

Clothes Rod Standard clothing rod may be attached at ADA height of 48" from the floor.

Features

Hardware Choose from dozens of hardware styles, including ADA compliant options.

Other Wardrobe Styles Long Beach wardrobes include a number of Single and Double styles.