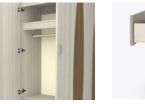

Clothes Rod Standard clothing rod may be attached at ADA height of 48" from the floor.

Features

Hardware Choose from dozens of hardware styles, including ADA compliant options.

Other Wardrobe Styles Long Beach wardrobes include a number of Single and Double styles.