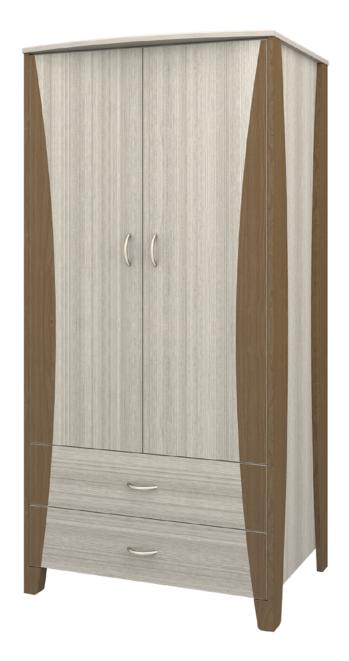

## long beach

Double Wardrobe 2 Drawers, 2 Doors

**KWAIU**. Furnishing the Future<sup>®</sup>

## Double Wardrobe 2 Drawers, 2 Doors

Refreshing as the sea air its name represents, the streamlined Long Beach Collection's dual-toned look is the perfect match for any décor. Long Beach features chamfered side frames and front overlay design; extended tops provide additional space. The distinctive leg design has stylish dimensional appeal. The product is required to be wall mounted for safety. Using the kit provided, please follow provided instructions exactly.

Model: LBWR22 34.75W 23D 71H

Durable Finish Kwalu's proprietary finish doesn't have any of the drawbacks of wood. The finish is moisture impervious, easy to clean and maintenance-free.

Wall Mount Hardware The kit and instructions for wall mounting are included with this product. The wall mount instructions provided must be followed carefully for a secure, durable, and longlasting solution to ensure the safety of the unit and the user.